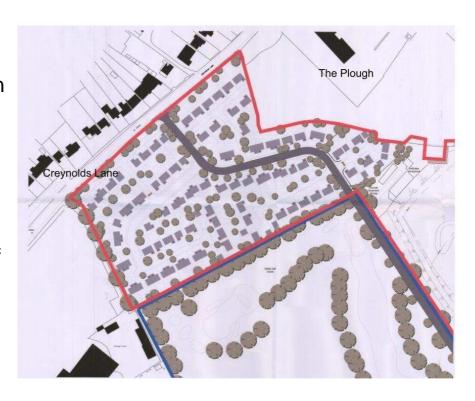

## Outline Planning Application for Golf Academy with new road access and residential development by Shirley Golf Club

Concern has been raised about this application particularly by residents in Creynolds Lane.

Shirley Golf Club is proposing to build a Golf Academy which will have road access from Creynolds Lane. The Golf Club is also proposing residential housing which could include about 100 two or three storey properties.

The residential development is in Green Belt and there is concern about increased traffic congestion in Creynolds Lane.

Cheswick Green Parish Council will be holding a Public Meeting in Cheswick Green Village Hall on Thursday 28th July at 7:30 p.m. to discuss this application.